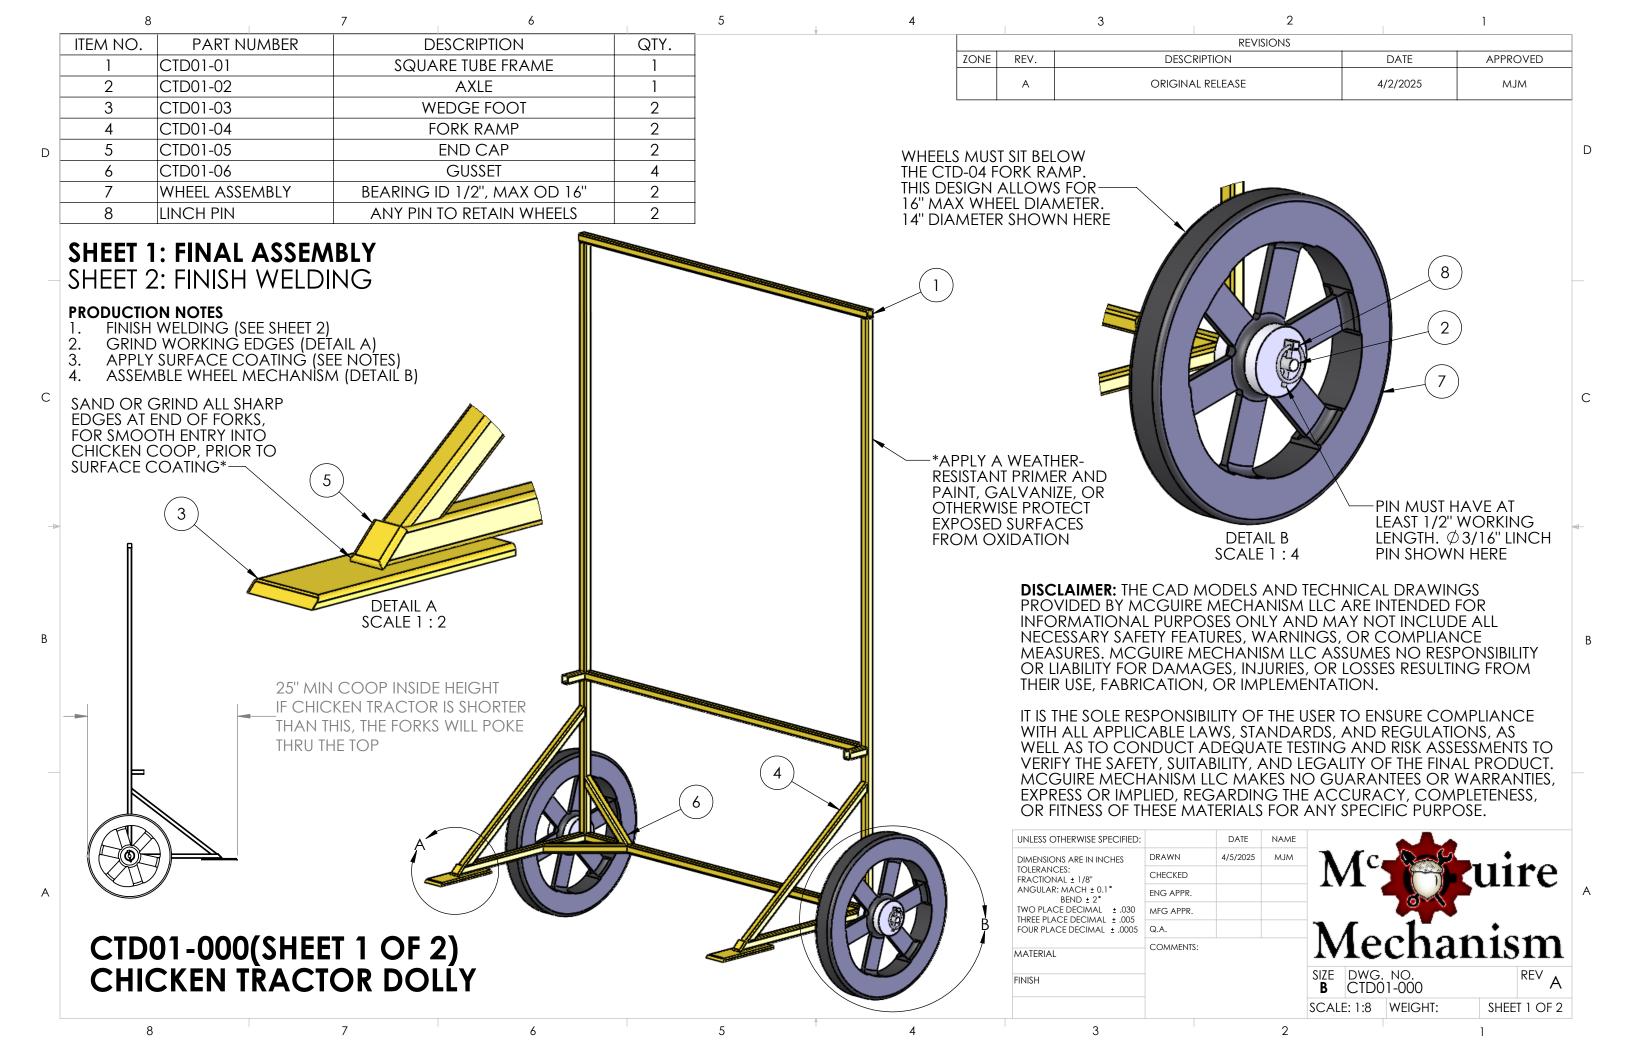

SHEET 1: FINAL ASSEMBLY **SHEET 2: FINISH WELDING** TYP ALL JOINTS 1/16 113" CTD01-000(SHEET 2 OF 2) CHICKEN TRACTOR DOLLY

|      | REVISIONS |             |      |          |  |  |
|------|-----------|-------------|------|----------|--|--|
| ZONE | REV.      | DESCRIPTION | DATE | APPROVED |  |  |
| -    | -         | See Sheet1  | -    | -        |  |  |

## **WELDING NOTES**

- START BY WELDING THE CTD01-01 MAIN FRAME (ALL 90° ANGLES, SEE SEPARATE DRAWING)
- WELD REMAINING GUSSETS, RAMPS, AND FEET (CTD01-03, 04, 05, AND 06)
- PROCEED TO FINAL ASSEMBLY (SHEET 1)

## SEE CTD01-01 DRAWING FOR CUT LIST

**DISCLAIMER:** THE CAD MODELS AND TECHNICAL DRAWINGS PROVIDED BY MCGUIRE MECHANISM LLC ARE INTENDED FOR INFORMATIONAL PURPOSES ONLY AND MAY NOT INCLUDE ALL NECESSARY SAFETY FEATURES, WARNINGS, OR COMPLIANCE MEASURES. MCGUIRE MECHANISM LLC ASSUMES NO RESPONSIBILITY OR LIABILITY FOR DAMAGES, INJURIES, OR LOSSES RESULTING FROM THEIR USE, FABRICATION, OR IMPLEMENTATION.