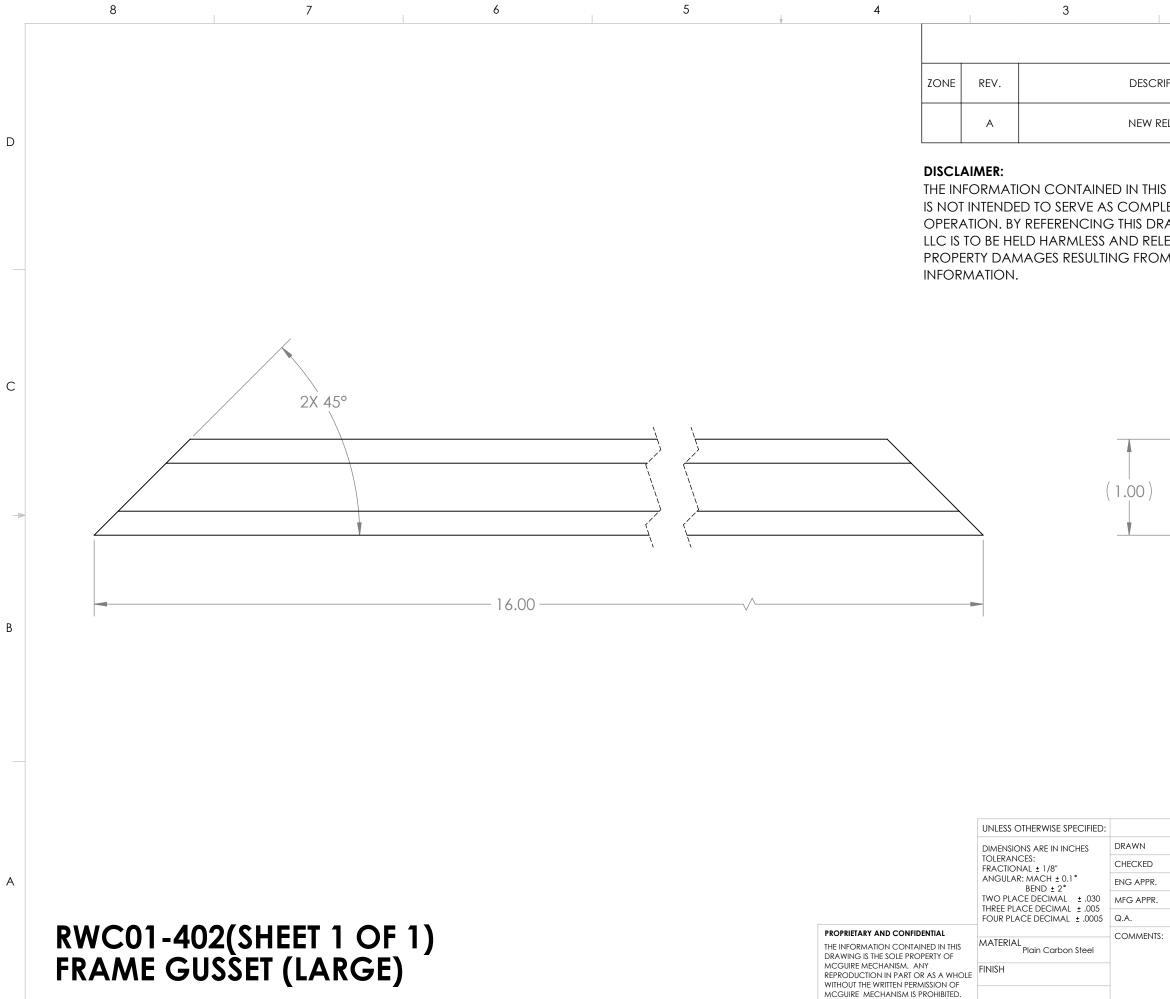

|                                                                                                                                                                                                                                                        |           | 2     |                  |      |           |         |          | 1    |       |   | _   |
|--------------------------------------------------------------------------------------------------------------------------------------------------------------------------------------------------------------------------------------------------------|-----------|-------|------------------|------|-----------|---------|----------|------|-------|---|-----|
|                                                                                                                                                                                                                                                        | REVIS     | sions |                  |      |           |         |          |      |       |   |     |
| CRIPTION                                                                                                                                                                                                                                               |           |       |                  | DATE |           |         | APPROVED |      |       |   |     |
| RELEASE                                                                                                                                                                                                                                                |           |       |                  | 3,   | 3/10/2023 |         |          | BJJ  |       |   |     |
| HIS DRAWING IS FOR CONCEPTUAL REFERENCE ONLY AND<br>PLETE INSTRUCTIONS FOR SAFE CONSTRUCTION AND<br>DRAWING, IT IS UNDERSTOOD THAT MCGUIRE MECHANISM<br>ELEASED OF ALL LIABILITY FROM ANY INJURIES AND<br>DM ACTIVITIES ASSOCIATED WITH THIS DRAWING'S |           |       |                  |      |           |         |          |      |       |   | . D |
|                                                                                                                                                                                                                                                        |           | .00)— |                  |      |           |         |          |      |       |   | С   |
|                                                                                                                                                                                                                                                        |           |       | )                |      | -( .065   | 5)      |          |      |       |   | -   |
|                                                                                                                                                                                                                                                        |           |       |                  |      |           |         |          |      |       |   | В   |
|                                                                                                                                                                                                                                                        |           |       |                  |      |           |         |          |      |       |   |     |
|                                                                                                                                                                                                                                                        | DATE      | NAME  |                  |      |           |         |          |      |       |   |     |
|                                                                                                                                                                                                                                                        | 3/10/2023 | BJJ   | N                | ſc   |           |         | 1        | 11   | r     | e |     |
| ?.<br>?.                                                                                                                                                                                                                                               |           |       |                  | -    | 70        | $\prec$ |          |      |       |   | A   |
|                                                                                                                                                                                                                                                        |           |       | N                | 1    |           |         | 17       | 10   | 11    | n |     |
| TS: Mechanism<br>SIZE DWG. NO.<br>B RWC01-402 REV A                                                                                                                                                                                                    |           |       |                  |      |           |         |          |      |       |   |     |
|                                                                                                                                                                                                                                                        |           |       | <b>B</b><br>SCAL |      | WEIG      |         |          | SHEE | T 1 C |   |     |
|                                                                                                                                                                                                                                                        |           | 2     |                  |      |           |         | 1        |      |       |   | -   |