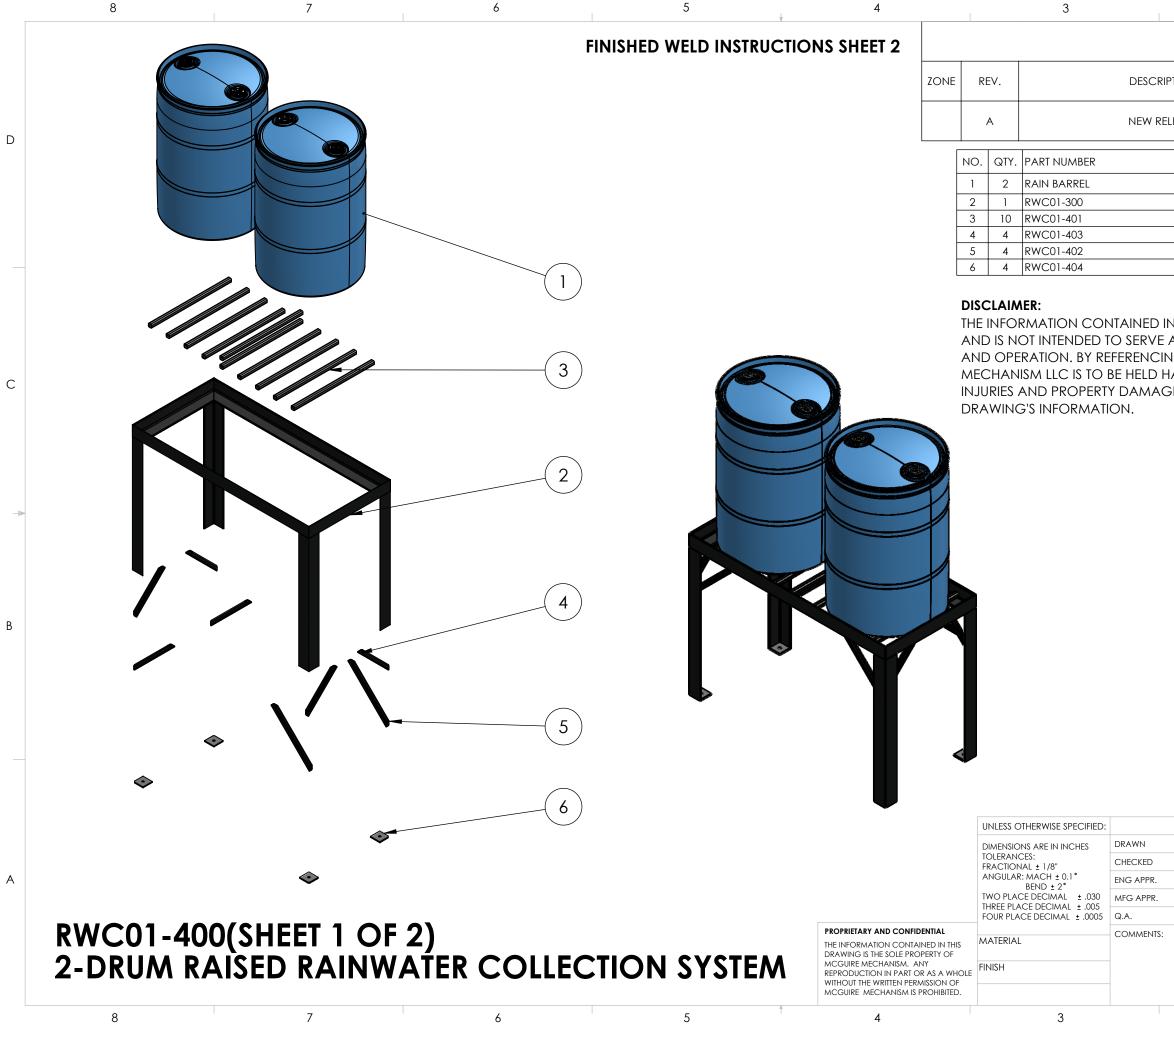

| 2                                                                                                                 |                                                              | 1                                        |   |  |
|-------------------------------------------------------------------------------------------------------------------|--------------------------------------------------------------|------------------------------------------|---|--|
| REVISIONS                                                                                                         |                                                              |                                          |   |  |
| RIPTION                                                                                                           | DATE                                                         | APPROVED                                 |   |  |
| RELEASE                                                                                                           | 3/3/2023                                                     | BJJ                                      | D |  |
| DESCRIPTION                                                                                                       |                                                              |                                          |   |  |
| 55 G                                                                                                              | 55 GAL CLOSED TOP HDPE DRUM                                  |                                          |   |  |
|                                                                                                                   |                                                              |                                          |   |  |
|                                                                                                                   | FRAME FLOOR<br>FRAME GUSSET (SMALL)                          |                                          |   |  |
| FRAM                                                                                                              | RAME GUSSET (LARGE)                                          |                                          |   |  |
| FRAME FOOT                                                                                                        |                                                              |                                          |   |  |
| IN THIS DRAWING IS FO<br>E AS COMPLETE INSTRU<br>ING THIS DRAWING, IT<br>HARMLESS AND RELEA<br>GES RESULTING FROM | ctions for safe (<br>Is understood th<br>sed of all liabilit | CONSTRUCTION<br>AT MCGUIRE<br>Y FROM ANY | С |  |
|                                                                                                                   |                                                              |                                          | В |  |
| s:                                                                                                                | Ac<br>Aecha<br>Dwg. NO.<br>RWC01-400                         | <sup>REV</sup> A                         | A |  |
|                                                                                                                   | E: 1:16 WEIGHT: 116                                          | SLBS SHEET 1 OF 2                        |   |  |