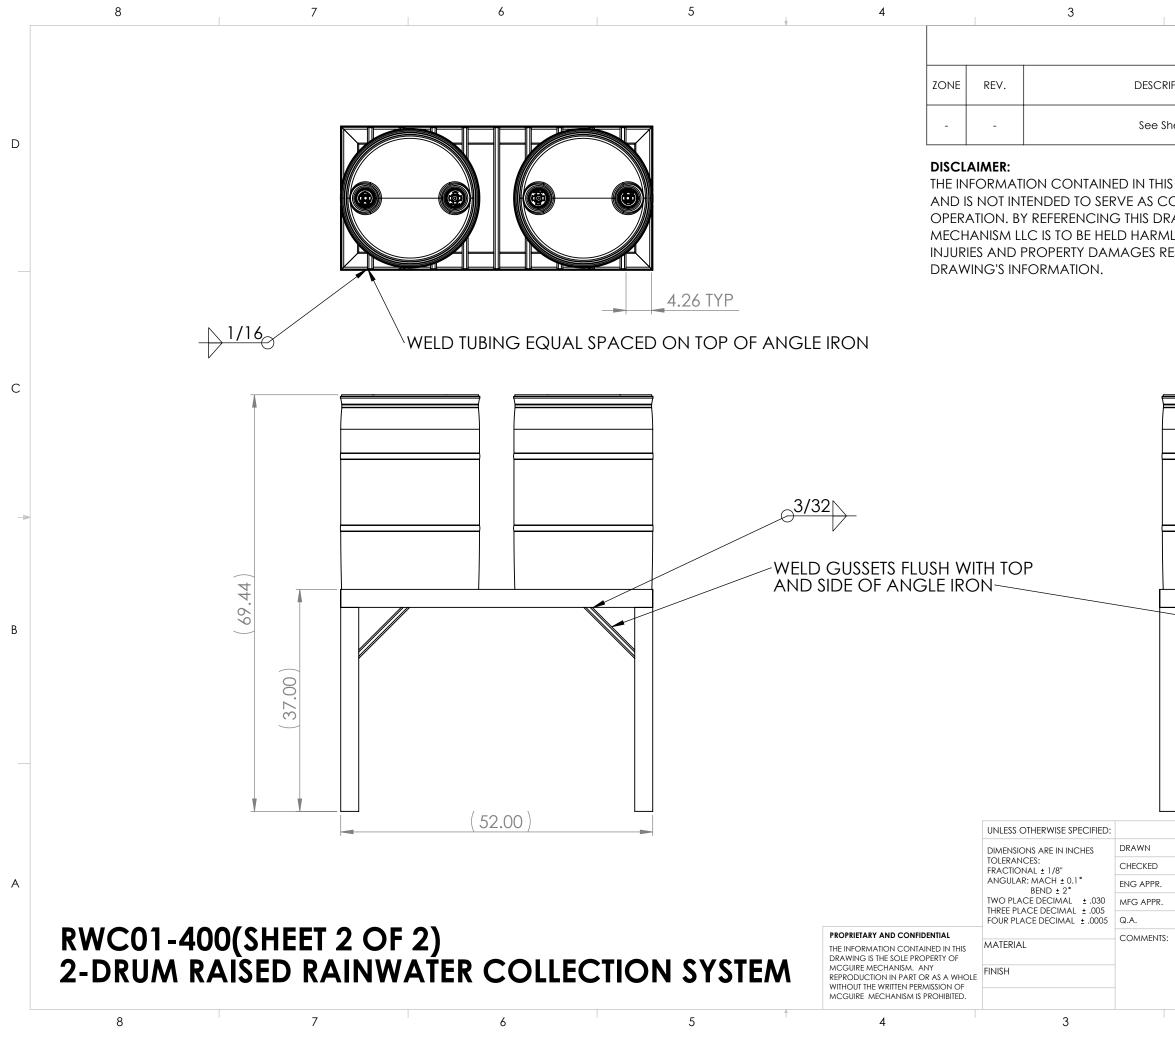

|                                       | 2                                         |                                                                                                      | 1                           | _ |
|---------------------------------------|-------------------------------------------|------------------------------------------------------------------------------------------------------|-----------------------------|---|
| REVI                                  | sions                                     |                                                                                                      |                             |   |
| RIPTION                               |                                           | DATE                                                                                                 | APPROVED                    |   |
| Sheet1                                |                                           | -                                                                                                    | -                           | D |
| Complete  <br>Rawing,  1<br>Mless and | INSTRUCTION<br>I IS UNDERST<br>RELEASED C | DNCEPTUAL REFERE<br>IS FOR SAFE CONS<br>OOD THAT MCGUI<br>OF ALL LIABILITY FRC<br>ITIES ASSOCIATED Y | TRUCTION AND<br>RE<br>M ANY |   |
|                                       |                                           |                                                                                                      |                             | С |
|                                       |                                           |                                                                                                      |                             | - |
|                                       |                                           |                                                                                                      |                             |   |
|                                       |                                           |                                                                                                      |                             | В |
| DATE                                  | NAME                                      |                                                                                                      |                             |   |
| 3/3/2023                              | ВЛ                                        | Λ <sup>c</sup>                                                                                       | uire                        | A |
| S:                                    | SIZE<br>B                                 | RWC01-400                                                                                            | <sup>REV</sup> A            |   |
|                                       | SCAL<br>2                                 | E: 1:16 WEIGHT:                                                                                      | SHEET 2 OF 2                |   |