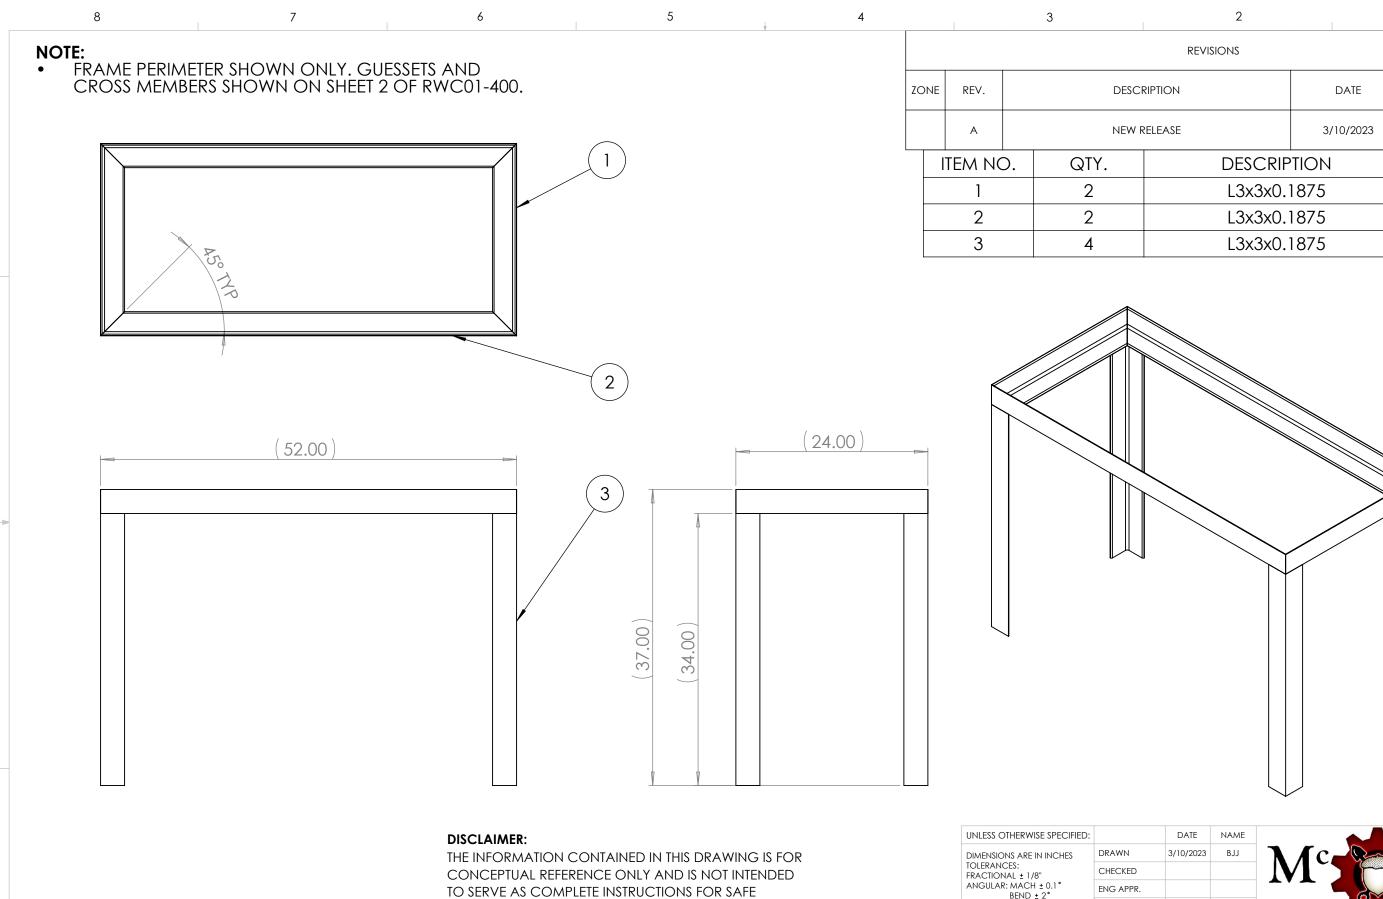

RWC01-300(SHEET 1 OF 1) PERIMETER FRAME

CONSTRUCTION AND OPERATION. BY REFERENCING THIS DRAWING, IT IS UNDERSTOOD THAT MCGUIRE MECHANISM LLC IS TO BE HELD HARMLESS AND

RELEASED OF ALL LIABILITY FROM ANY INJURIES AND PROPERTY DAMAGES RESULTING FROM ACTIVITIES ASSOCIATED WITH THIS DRAWING'S INFORMATION.

Mechanism SIZE DWG. NO. RWC01-300

APPROVED

BJJ

LENGTH

24

52 34

SCALE: 1:12 WEIGHT: SHEET 1 OF 1