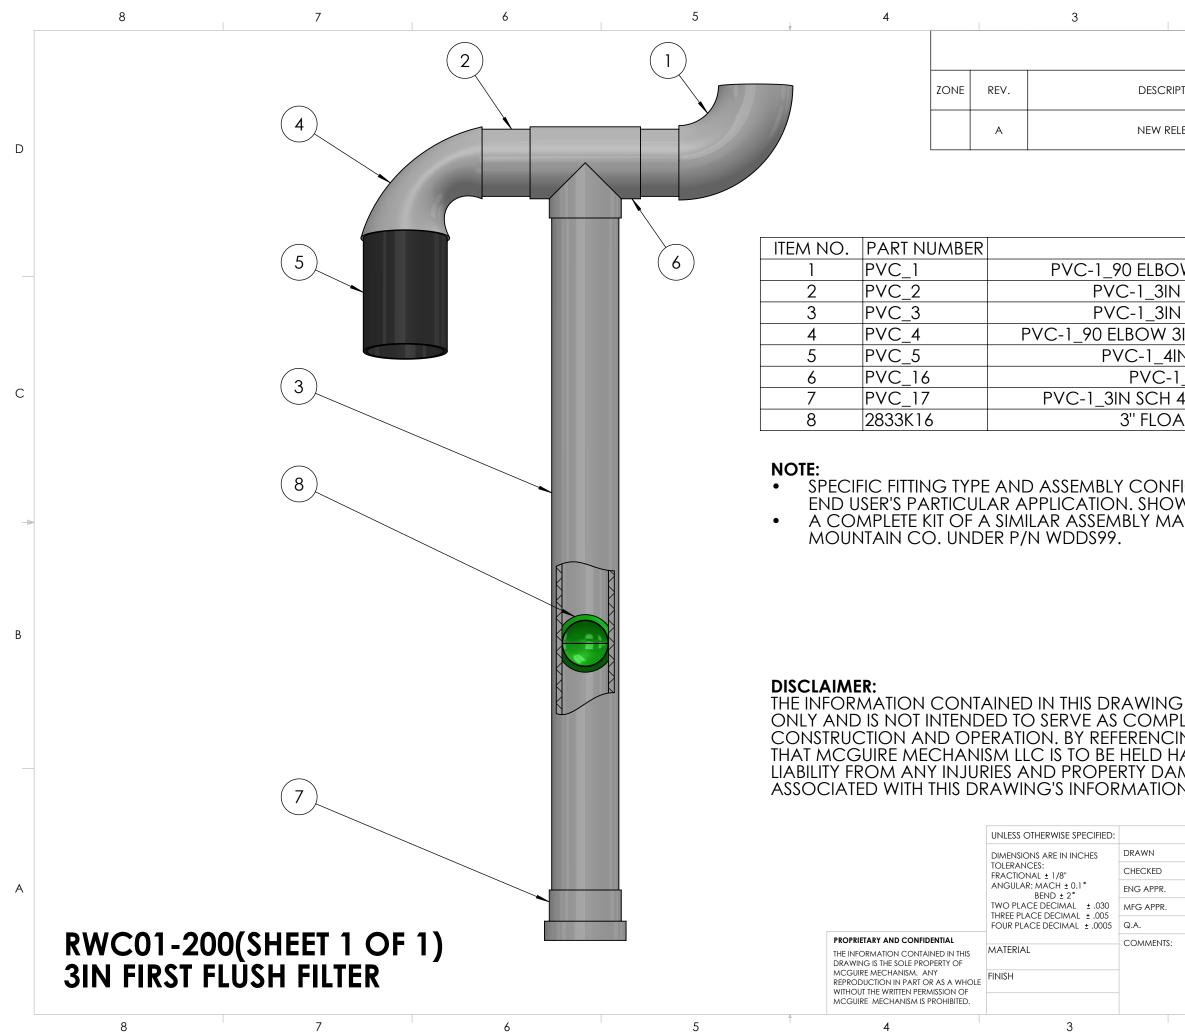

| 2                                                                   |                       | 1          |                |
|---------------------------------------------------------------------|-----------------------|------------|----------------|
| REVISIONS                                                           |                       |            |                |
| RIPTION                                                             | DATE                  | APPROVE    | D              |
| RELEASE                                                             | 3/17/2023             | BJJ        | D              |
|                                                                     |                       |            |                |
|                                                                     |                       |            |                |
| DESCRIPTION                                                         |                       | (          | QTY.           |
| OW 3IN SLIP FEMA                                                    |                       | 5          | 12             |
| <u>N SCH 40 PVC X 3</u><br>IN SCH 40 PVC X 3                        |                       |            | <u> </u>       |
| 3IN TO 4IN SLIP FE                                                  |                       | NDS        | 1              |
| 4IN FLEX PVC X 6IN                                                  |                       |            | 1              |
| -1_3IN SCH 40 PV0<br>1 40 PVC END CAF                               |                       | D          | 1<br>1 C       |
| DAT W/O CONNEC                                                      |                       | ĸ          | 1              |
|                                                                     |                       |            |                |
|                                                                     |                       |            |                |
| NFIGURATION ARE DEPENDENT ON THE DWN HERE IS ONLY A REFERENCE.      |                       |            |                |
| AY BE PURCHASE                                                      |                       | <b>-</b> • | -              |
|                                                                     |                       |            |                |
|                                                                     |                       |            |                |
|                                                                     |                       |            |                |
|                                                                     |                       |            | В              |
|                                                                     |                       |            |                |
|                                                                     |                       |            |                |
| G IS FOR CONCEPTUAL REFERENCE<br>PLETE INSTRUCTIONS FOR SAFE        |                       |            |                |
| CING THIS DRAWING, IT IS UNDERSTOOD<br>HARMLESS AND RELEASED OF ALL |                       |            |                |
| harmless and r<br>Amages resultin                                   |                       |            |                |
| DN.                                                                 |                       |            |                |
|                                                                     |                       |            |                |
| DATE NAME   3/17/2023 BJJ                                           |                       | •          |                |
|                                                                     |                       | <b>Ulr</b> |                |
|                                                                     | OM                    |            | A              |
| <b>N</b> .                                                          | lecha                 | nist       | $\mathbf{n}$   |
|                                                                     |                       |            |                |
| SIZE<br>B                                                           | dwg. no.<br>RWC01-200 | RE         | <sup>∨</sup> A |
| SCAL                                                                | E: 1:5 WEIGHT:        | SHEET 1    | OF 1           |