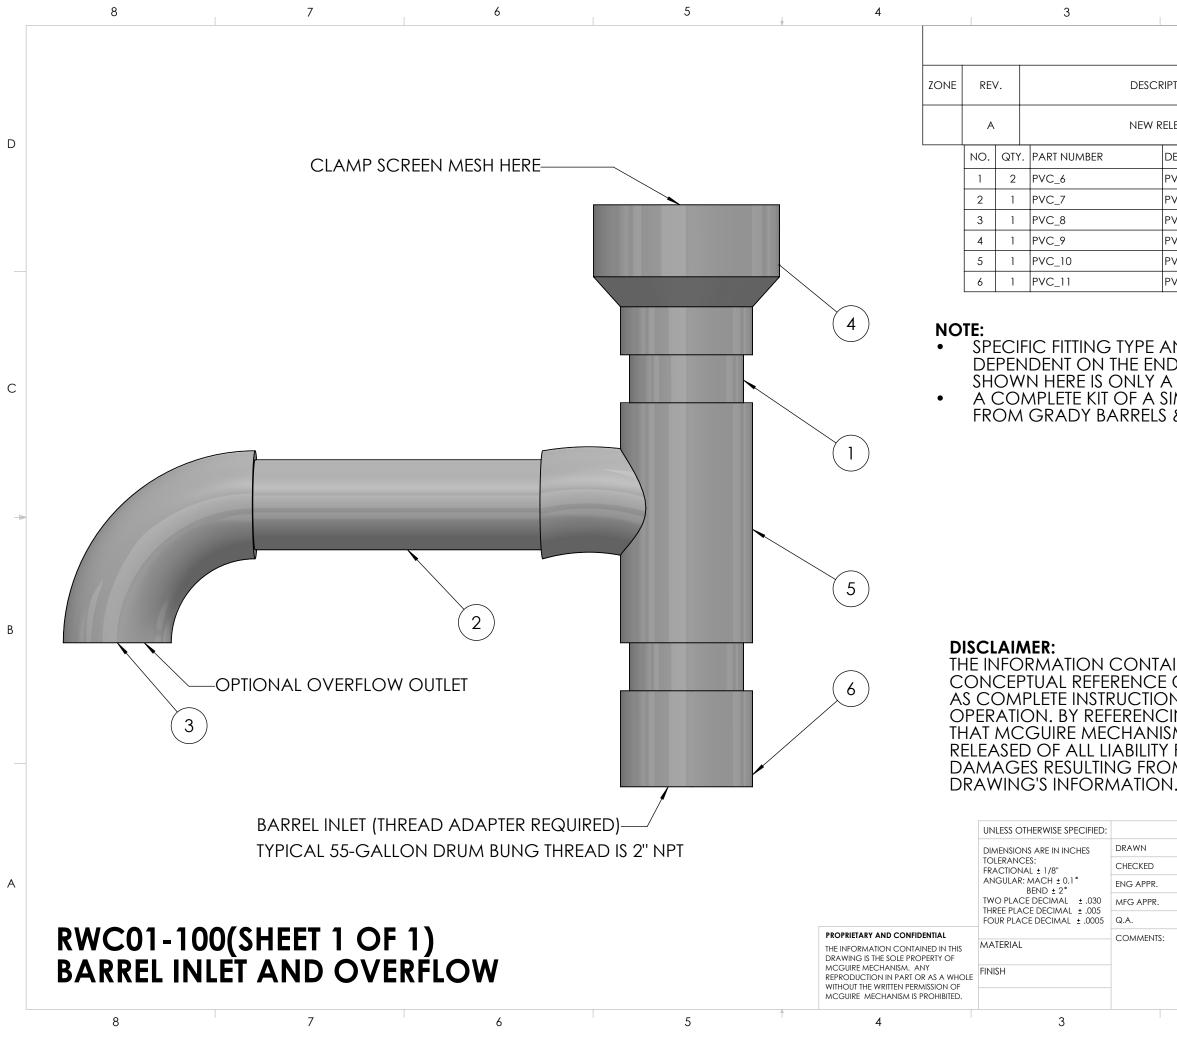

|                                                             |                                                              | 2                                        |                                    |                                       |                                           |                       | 1                         |                       |        |            |
|-------------------------------------------------------------|--------------------------------------------------------------|------------------------------------------|------------------------------------|---------------------------------------|-------------------------------------------|-----------------------|---------------------------|-----------------------|--------|------------|
|                                                             | REVIS                                                        | SIONS                                    |                                    |                                       |                                           |                       |                           |                       |        |            |
| RIPTION                                                     |                                                              |                                          | DATE                               |                                       |                                           | APPROVED              |                           |                       |        |            |
| RELEASE                                                     |                                                              |                                          |                                    | 3/17/23                               |                                           |                       | BJJ                       |                       |        |            |
| DES                                                         | CRIPTION                                                     | 1                                        |                                    |                                       |                                           |                       |                           |                       |        | D          |
| PVC-1_2IN SCH 40 PVC X 2IN LONG                             |                                                              |                                          |                                    |                                       |                                           |                       |                           |                       |        |            |
| PVC-1_1.5IN SCH 40 PVC X 7IN LONG                           |                                                              |                                          |                                    |                                       |                                           |                       |                           |                       |        |            |
| PVC-1_90 ELBOW 1.5IN SLIP FEMALE BOTH ENDS                  |                                                              |                                          |                                    |                                       |                                           |                       |                           |                       |        |            |
| PVC-1_3IN TO 2IN FEMALE SLIP BOTH ENDS (D102-338)           |                                                              |                                          |                                    |                                       |                                           |                       |                           |                       |        |            |
| PVC-1_TEE ADAPTER 2IN SLIP FEMALE THRU TO 1.5IN SLIP FEMALE |                                                              |                                          |                                    |                                       |                                           |                       |                           |                       |        |            |
| PVC-1_STRAIGHT ADAPTER 2IN SLIP FEMALE TO 2IN THREADED MALE |                                                              |                                          |                                    |                                       |                                           |                       |                           |                       |        |            |
| nd<br>A F<br>SIn                                            | ID ASS<br>USER'S<br>REFERI<br>AILAR<br>TANK                  | S PAR<br>ENCE<br>ASSE/                   | rticl<br>Mbl`                      | JLAR                                  | APPL                                      | ICA                   | TIO                       | N.                    | D      | C          |
|                                                             |                                                              |                                          |                                    |                                       |                                           |                       |                           |                       |        | В          |
| e c<br>Dn<br>CIN<br>IIS <i>n</i><br>Y F                     | NED IN<br>NLY A<br>S FOR<br>IG THI<br>I LLC<br>ROM<br>I ACTI | and I<br>Safe<br>S DRA<br>IS TO<br>Any I | S NC<br>CO<br>AWIN<br>BE H<br>INJU | nstr<br>NSTR<br>NG, I<br>Ield<br>Ries | fende<br>Luctio<br>F IS Ut<br>Harn<br>And | ED TO<br>ON A<br>NDEF | ane<br>RST(<br>S A<br>PEF | D<br>DOC<br>ND<br>RTY |        |            |
|                                                             |                                                              |                                          |                                    |                                       |                                           | _                     |                           |                       |        |            |
|                                                             | DATE<br>3/17/2023                                            | NAME<br>BJJ                              | -                                  | <b>F</b> -                            |                                           | RA                    |                           |                       |        |            |
|                                                             | 3/17/2023                                                    | BJJ                                      | N                                  | ЛС                                    |                                           |                       |                           | 11                    | re     | 2          |
|                                                             |                                                              |                                          | 11                                 |                                       |                                           | 2                     | 6,                        |                       | I      | - A        |
|                                                             |                                                              |                                          |                                    |                                       | <b>N</b>                                  |                       |                           |                       |        |            |
|                                                             |                                                              |                                          | N                                  | κ.                                    | _1                                        |                       | 4-                        | •                     |        |            |
| S:                                                          |                                                              |                                          | IV                                 | <b>l</b> e                            | cr                                        | la                    | n                         | 15                    | m      | 1          |
|                                                             |                                                              |                                          | SIZE                               | DWG                                   | . NO.                                     |                       |                           |                       |        | A          |
|                                                             |                                                              |                                          | B                                  | RWC01-                                |                                           | 17,                   |                           | 01100                 |        | , <b>`</b> |
|                                                             |                                                              | 0                                        | SCAL                               | E: 1:2                                | WEIGH                                     | ні:                   |                           | 2HFE                  | T 1 OF | . 1        |
|                                                             |                                                              | 2                                        |                                    |                                       |                                           |                       | 1                         |                       |        |            |